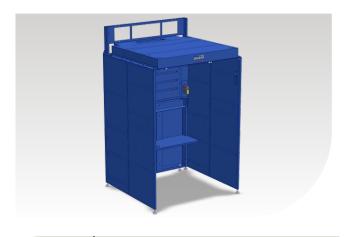

## Avani WB 5000 Series

Ideal for use as a stand alone welding booth or in a series; easily integrated with *Filterhawk Cartridge Dust Collector* or a top mounted collector (3.0 / 5.0 HP) to optimize floorspace.

#### Standards include:

- Double panel wall construction
- Backdraft and updraft capability with dampers to adjust air flow
- Accommodates top mount filter collector or ducted external collector
- Overhead, drop down explosion proof lighting
- Adjustable rear shelf
- Ceiling mount fume arm inlets
- Electrical outlets