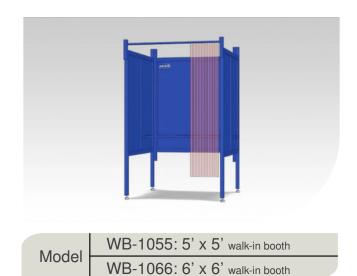

# **WELDING BOOTHS**



Manufactured to handle the toughest work environments, Avani Environmental's welding booths exhibit the ease of low maintenance coupled with unequalled quality specifications and performance. With a large array of options including welder shelves, work surfaces, lighting, fume arms, integral collectors, backdraft and updraft air flow, Avani provides welding booths designed for your industrial or educational requirements.



## Avani WB-1000 Series

Avani's lighter weight booth is strong enough to handle the rigors of the welding environment but with economy in mind.

#### Standards include:

- Panel construction: 16 Gauge welded steel
- 1" square stock support
- Powder coated
- Adjustable feet with mounting plate
- Welding curtain rod



# Model WB-ECO-1055: 5' x 5' walk-in booth WB-ECO-1066: 6' x 6' walk-in booth

## Avani WB ECO-1000 Series

Avani's lighter weight welding booth with 16 gauge powder coated steel.

#### Standards include:

- Panel construction: 12 Gauge welded steel
- 2" square stock support
- Fixed rear shelf
- Powder coated
- Adjustable feet with mounting plate
- Welding curtain rod



| Single<br>Booths | WB-3555-S: 5' x 5' with collector        |
|------------------|--------------------