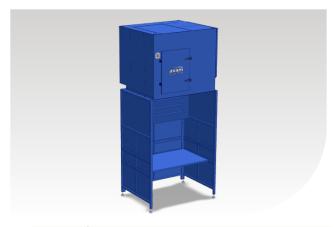

### Avani WB 3500 Series

Fully integrated, self contained ductless welding system with both backdraft and updraft capability. Designed for use of wrap around curtain for additional safety in the educational welding environment.

#### Standards include:

- Double panel wall construction
- Top mounted collector
- Backdraft and updraft capability with dampers to adjust air flow
- Overhead explosion proof lighting
- Adjustable rear shelf
- · Electrical outlets
- Compressed air and gas connections
- Debris cleanout drawers
- Extended curtain rod