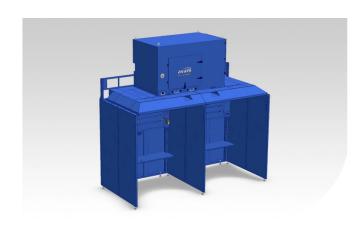

### Avani WB 6000 Series

Avani's premier welding booth series is fully loaded with features including dual 110v outlets and two built in gas or compressed air lines terminated on top for easy connection. Add an optional center mount integral collector for even distribution of air flow or ducted to a central air filtration system

#### Standards include:

- Double panel wall construction
- Backdraft and updraft capability with dampers to adjust air flow
- Swing open backdraft panel for debris clean-out
- Overhead, recessed explosion proof lighting
- Ceiling mount fume arm inlets
- Electrical outlets
- Compressed air and gas connections
- Accommodates top mount filter collector or ducted external collector