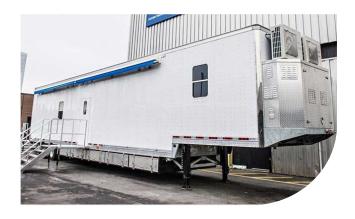

## **Mobile Welding Trailer**

Two 58" x 41" enclosures, auto-clean (reverse-pulse) filter cleaning, self-contained welding booth.