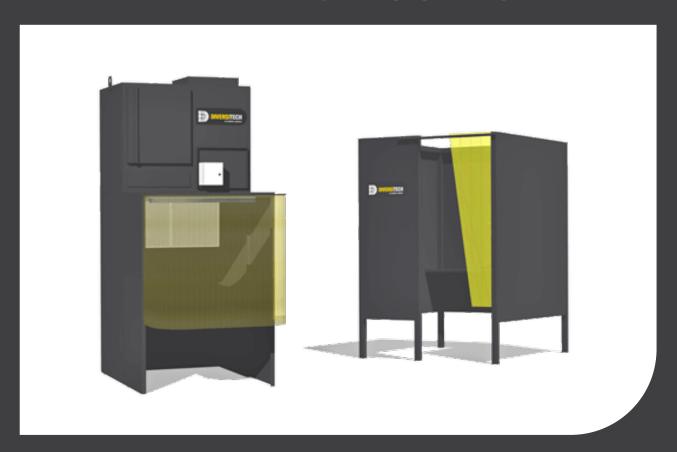

## Avani WB 5000 Series

Ideal for use as a stand alone welding booth or in a series; easily integrated with *Filterhawk Cartridge Dust Collector* or a top mounted collector (3.0 / 5.0 HP) to optimize floorspace.

### Avani WB 6000 Series

Avani's premier welding booth series is fully loaded with features including dual 110v outlets and two built in gas or compressed air lines terminated on top for easy connection. Add an optional center mount integral collector for even distribution of air flow or ducted to a central air filtration system