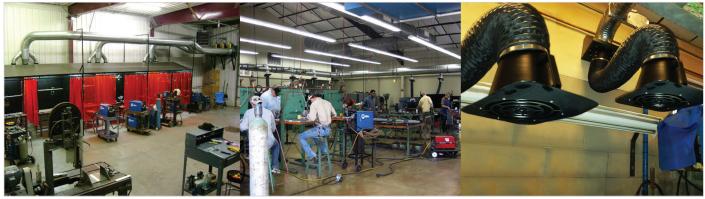

Typical limited space applications involve welding school booths, small workstations and other processes where a small retractable extraction arm provides the necessary flexibility. Telescopic arms can be paired with wall mounted fume extractors including the FRED Eco series, or bolted directly onto Diversitech's BR Blowers. The telescopic arms allow for capture at source extraction, helping you stay OSHA compliant and ensuring that your working environment is safe and secure for students and operators.

## **Vocational & Educational Solutions**

HEAD OFFICE 3200 rue Guénette Saint-Laurent, QC, Canada H4S 2G5

Part of Absolent Air Care Group 1-800-361-3733 info@diversitech.ca www.diversitech-air.com www.diversitech.ca