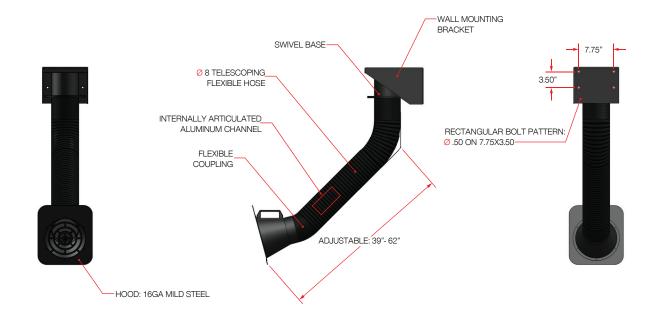

Retractable\Telescopic Extraction Arm Diversitech's RA2 SERIES Telescopic Arm is designed to extract welding fumes and dust from confined work space environments. The arm is internally articulated with an extendable support structure, a flanged suction hood with a handle along with a rotating swivel base. The telescopic arm features an internal tubular structure allowing the arm to easily extend and retract. The self-supporting arm provides operators with a durable and flexible solution for many industrial applications.

## **Features:**

- Flexible 39 in. to 62 in. Internally Articulated Telescopic Arm with a Suction Hood
- Rugged steel construction
- · Wall or post mountable

## **Dimensions** \*\*

|                                                  | Arm             | Arm               | Net              | Product Dimensions (in.) |        |        |
|--------------------------------------------------|-----------------|-------------------|------------------|--------------------------|--------|--------|
| Model                                            | Length<br>(ft.) | Diameter<br>(in.) | Weight<br>(Ibs.) | Width                    | Height | Length |
| RA2 Series Retractable\Telescopic Extraction Arm |                 |                   |                  |                          |        |        |
| RA-6H063                                         | 3.5 to 5.2      | 6                 | 50               | 12                       | 13.5   | 56     |