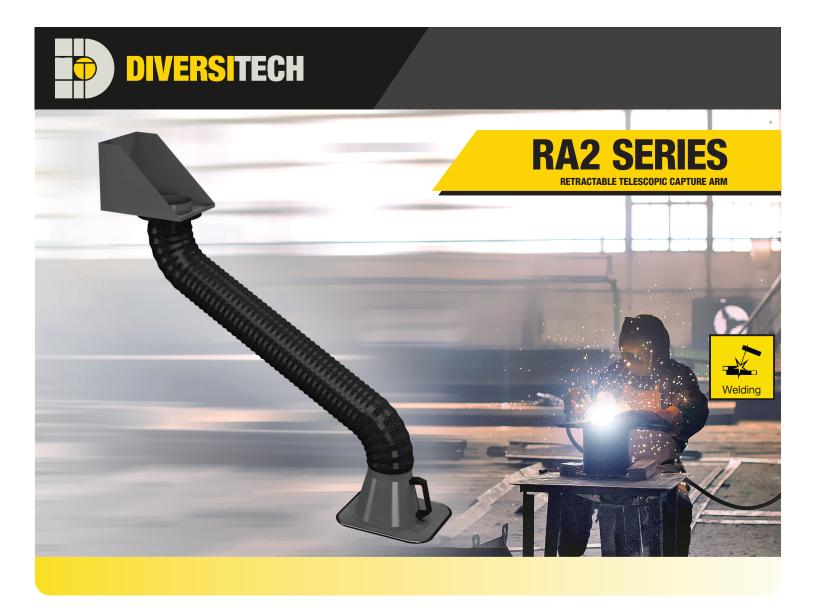

Retractable\Telescopic Extraction Arm Diversitech's RA2 SERIES Telescopic Arm is designed to extract welding fumes and dust from confined work space environments. The arm is internally articulated with an extendable support structure, a flanged suction hood with a handle along with a rotating swivel base. The telescopic arm features an internal tubular structure allowing the arm to easily extend and retract. The self-supporting arm provides operators with a durable and flexible solution for many industrial applications.

Typical limited space applications involve welding school booths, small workstations and other processes where a small retractable extraction arm provides the necessary flexibility. Telescopic arms can be paired with wall mounted fume extractors including the FRED Eco series, or bolted directly onto Diversitech's BR Blowers. The telescopic arms allow for capture at source extraction, helping you stay OSHA compliant and ensuring that your working environment is safe and secure for students and operators.