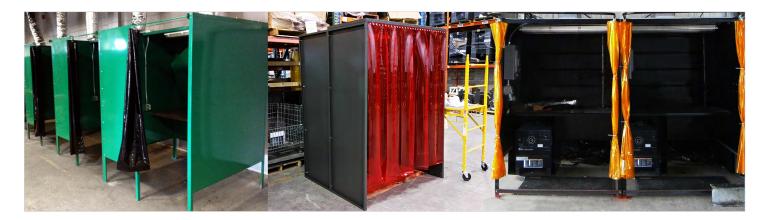

Diversitech's WS Weld Booths are the ideal platform to contain and capture weld fume from weld training and production facilities. Booths are modular allowing unlimited configuration and custom sizes to suit any welding environment. The booths can be outfitted with a wide variety of available options, including weld jigs, coupon stands, anti-flash UV curtains, work tables and light kits.

WS Weld Booths the optimal solution for welding schools, welding labs, technical and community colleges. Weld booths can be ducted to a central fume collection system or outfitted with self-contained fume extractors, hoods and filters to remove smoke and dust from the student' breathing zone.

### Features:

- Customizable work surface
- Powder coated steel construction
- Anti-flash UV strip curtain