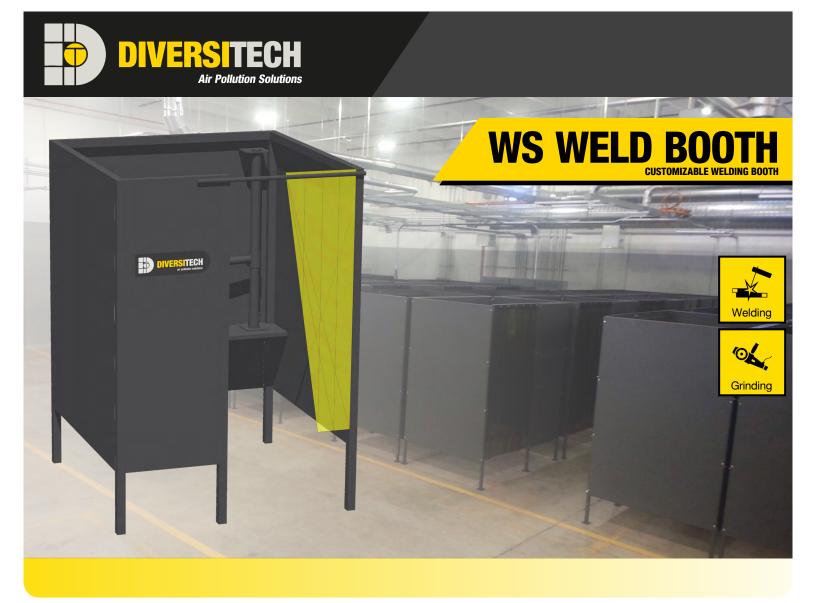

Diversitech's WS Weld Booths are the ideal platform to contain and capture weld fume from weld training and production facilities. Booths are modular allowing unlimited configuration and custom sizes to suit any welding environment. The booths can be outfitted with a wide variety of available options, including weld jigs, coupon stands, anti-flash UV curtains, work tables and light kits.

WS Weld Booths the optimal solution for welding schools, welding labs, technical and community colleges. Weld booths can be ducted to a central fume collection system or outfitted with self-contained fume extractors, hoods and filters to remove smoke and dust from the student' breathing zone.

### **Benefits:**

- · Capture-at-source for cleaner air
- · Compact modular design
- · Complies with OSHA guid