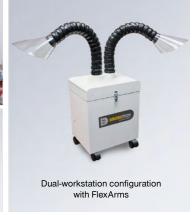

The flexible system can be set in a vertical or horizontal position, on a bench-top or on the floor.