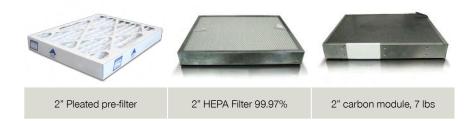

## **Filter Options**

The Solder-Vac II fume extractors are specially designed to source capture solder smoke & fumes before they migrate throughout your work space.

Solder-Vac II has a 1st stage dust filter, a 2nd stage high efficiency HEPA filter and a 3rd stage high density activated carbon fume filter. The final 3rd stage filters are refillable with fresh carbon granules as needed.