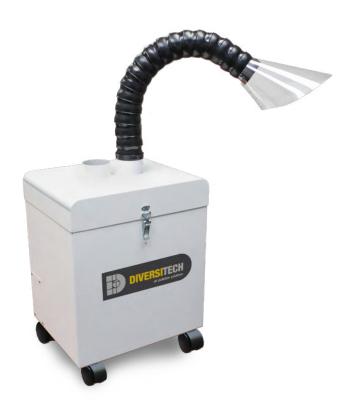

# SOLDER-VAC II

Protect yourself from toxic soldering fumes wherever your job takes you. The Solder-Vac II fume extractor is perfect for removing fumes from light to medium-duty soldering applications and many other industrial and laboratory applications.

The flexible system can be set in a vertical or horizontal position, on a bench-top or on the floor.

### **Features:**

- · Low-profile, light duty solder fume extractor
- White powder coated standard
- Multi-stage filtration system: pre-filter, HEPA and chemical filter
- · Whisper quiet operation, less than 52 dBA
- · Heavy gauge steel construction
- Optional digital control panel