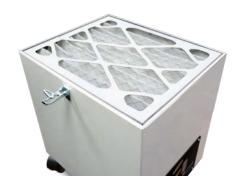

# SOLDER-VAC II

Protect yourself from toxic soldering fumes wherever your job takes you. The Solder-Vac II fume extractor is perfect for removing fumes from light to medium-duty soldering applications and many other industrial and laboratory applications.

### **Features:**

- · Low-profile, light duty solder fume extractor
- White powder coated standard
- Multi-stage filtration system: pre-filter, HEPA and chemical filter
- · Whisper quiet operation, less than 52 dBA
- · Heavy gauge steel construction
- Optional digital control panel