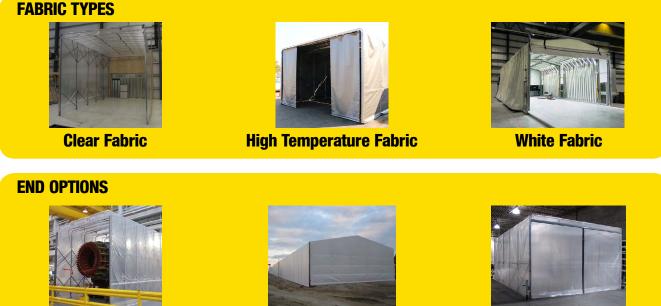

All structural components are aluminum and/or galvanized, ensuring the structure is corrosion-resistant, while the fire-retardant PVC shell is available in both clear and white fabric.

### **Options:**

- Dust or Explosion-proof LED Lighting
- Open End, or Clear-span Door, with or without Filter
- Clear, White or High-Temperature Fabric

**Open** 

**Clear-Span** 