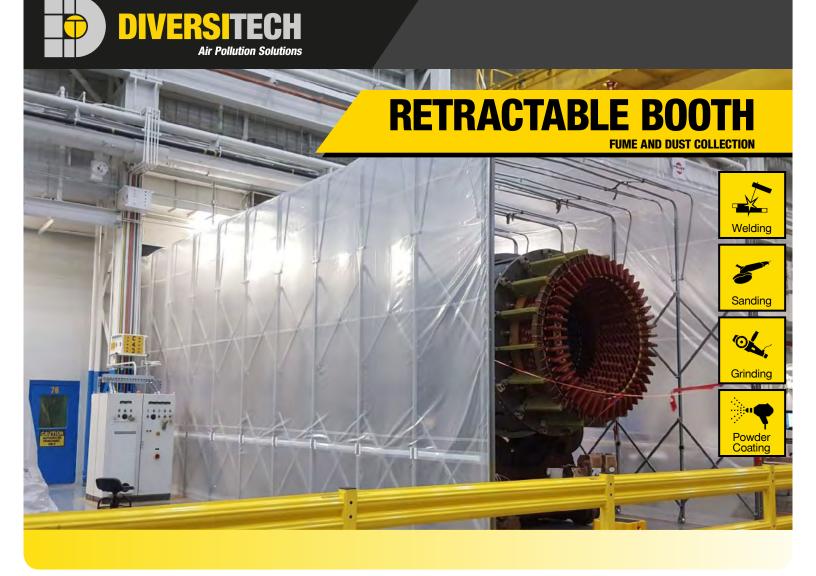

Diversitech's **Retractable Booths** offer you unprecedented versatility for industrial fume, smoke and dust collection. This engineered solution is custom-built to your specifications and, unlike metal booths, will retract to 20% of its extended length, saving valuable time and space. Heavy and oversized work pieces can also be maneuvered into position more easily than ever before by simply retracting the booth allowing unobstructed access for a forklift or overhead crane. The Retractable Booth folds away when you don't need it, and it can be repositioned and transported – even outdoors.

When used in combination with Diversitech's Filterhawk Cartridge Dust Collectors, Typhoon WX Wet Dust Collectors or Filterhawk Environmental Booth Modules (EBM), a strong cross-draft velocity is created that will effectively pull hazardous dust and fumes away from the operator and into the filtration system, ensuring clean breathable air at all times.

### **Applications:**

- Welding smoke and fumes
- Sanding and wood dust
- Grinding dust