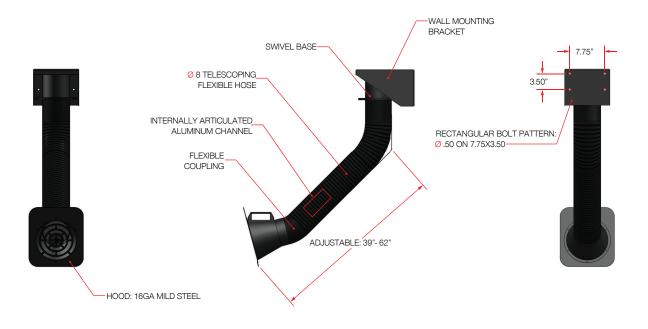

Retractable\Telescopic Extraction Arm Diversitech's RA2 SERIES Telescopic Arm is designed to extract welding fumes and dust from confined work space environments. The arm is internally articulated with an extendable support structure, a flanged suction hood with a handle along with a rotating swivel base. The telescopic arm features an internal tubular structure allowing the arm to easily extend and retract. The self-supporting arm provides operators with a durable and flexible solution for many industrial applications.

### **Features:**

- Flexible 39 in. to 62 in. Internally Articulated Telescopic Arm with a Suction Hood
- Rugged steel construction
- · Wall or post mountable

# **Dimensions** \*\*

|                                                  | Arm             | Arm            | Net           | Product Dimensions (in.) |        |        |
|--------------------------------------------------|-----------------|----------------|---------------|--------------------------|--------|--------|
| Model                                            | Length<br>(ft.) | Diameter (in.) | Weight (lbs.) | Width                    | Height | Length |
| RA2 Series Retractable\Telescopic Extraction Arm |                 |                |               |                          |        |        |
| RA-6H063                                         | 3.5 to 5.2      | 6              | 50            | 12                       | 13.5   | 56     |