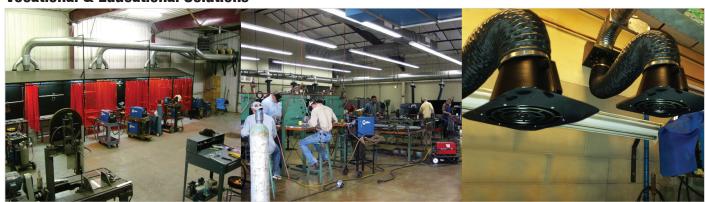

## **Vocational & Educational Solutions**

Typical limited space applications involve welding school booths, small workstations and other processes where a small retractable extraction arm provides the necessary flexibility. Telescopic arms can be paired with wall mounted fume extractors including the FRED Eco series, or bolted directly onto Diversitech's BR Blowers. The telescopic arms allow for capture at source extraction, helping you stay OSHA compliant and ensuring that your working environment is safe and secure for students and operators.